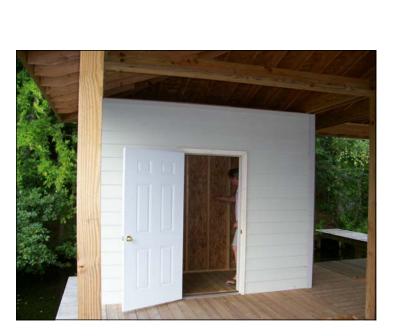

**Price:** 275,000- 300,000 **Acreage:** 1.45 - 4 Acres

Road Frontage: Hard surface

Area: Lake Gaston (Poplar Creek)

State: VA

Views: Lake and Woodlands

Property Type: Lake Lot on Lake Gaston

**Remarks:** 2 Lake lots owned by the same owner on Poplar Creek with a New Double Boat house installed. Situated on Poplar Creek these lots offer privacy and use of the entire lake. Each lot offers great road front and lake front. Lake Gaston is good for fishing, boating, skiing, swimming, etc. Some lots on this lake sale for 500,000 +. If you are an investor come make an offer on the 2 of