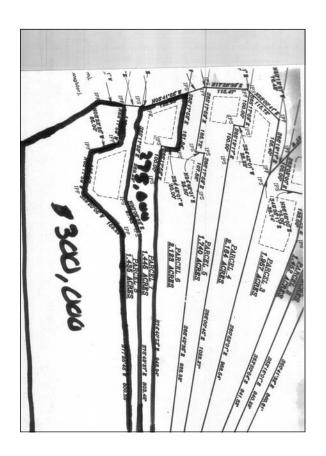

**Price:** 275,000- 300,000 **Acreage:** 1.45 - 4 Acres

Road Frontage: Hard surface

Area: Lake Gaston (Poplar Creek)

State: VA

Views: Lake and Woodlands

Property Type: Lake Lot on Lake Gaston

**Remarks:** 2 Lake lots owned by the same owner on Poplar Creek with a New Double Boat house installed. Situated on Poplar Creek these lots offer privacy and use of the entire lake. Each lot offers great road front and lake front. Lake Gaston is good for fishing, boating, skiing, swimming, etc. Some lots on this lake sale for 500,000 +. If you are an investor come make an offer on the 2 of