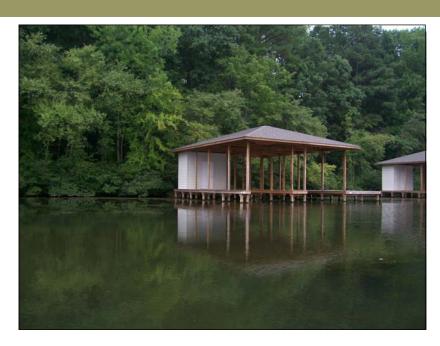

**Price:** 275,000- 300,000 **Acreage:** 1.45 - 4 Acres

Road Frontage: Hard surface

Area: Lake Gaston (Poplar Creek)

State: VA

Views: Lake and Woodlands

Property Type: Lake Lot on Lake Gaston

**Remarks:** 2 Lake lots owned by the same owner on Poplar Creek with a New Double Boat house installed. Situated on Poplar Creek these lots offer privacy and use of the entire lake. Each lot offers great road front and lake front. Lake Gaston is good for fishing, boating, skiing, swimming, etc. Some lots on this lake sale for 500,000 +. If you are an investor come make an offer on the 2 of